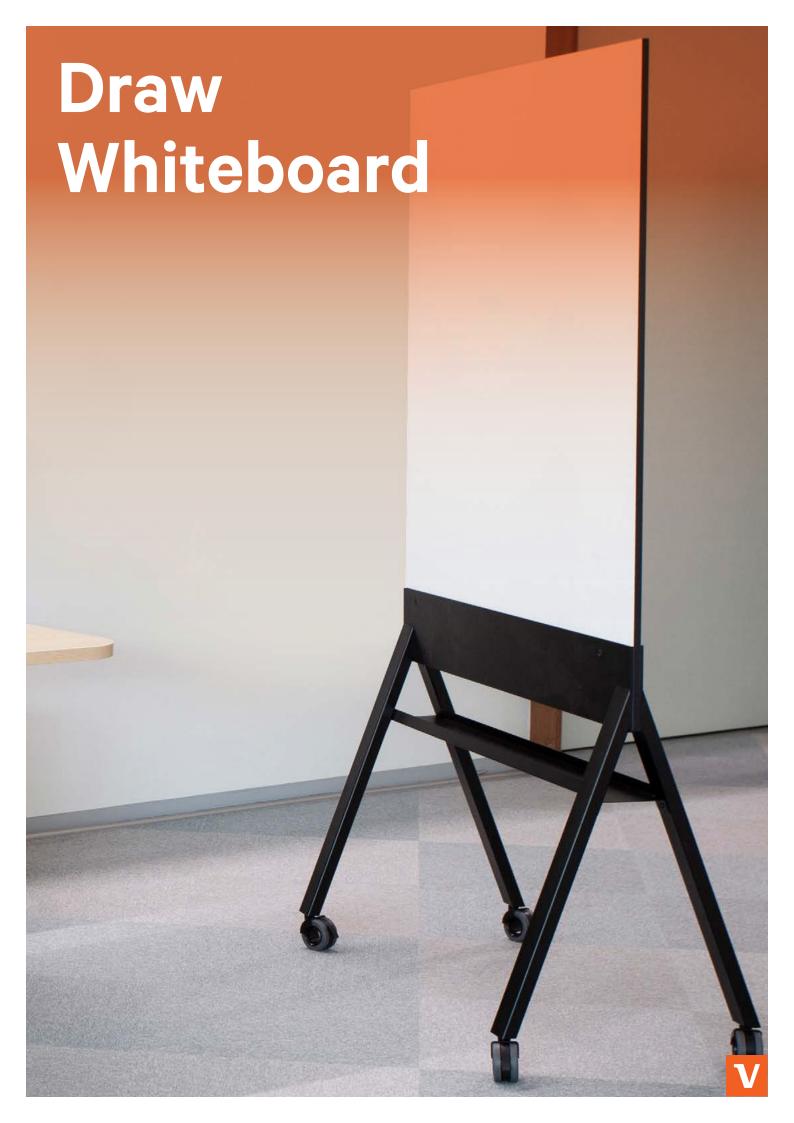

### **FEATURES**

Collaborate anywhere using Draw - our mobile double sided whiteboard, whiteboard/pinboard or whiteboard/corkboard on castors.

#### **Dimensions**

Overall size:  $1000W \times 1800H \times 480D$ 

#### Options

Whiteboard: Porcelain magnetic whiteboard with a Forever Surface Gaurantee, standard black edging.

Pinboard: 12mm Acoustic panel available in a range of colours or 6mm cork.

Frame in Black powdercoat. Additional colours on request.

#### Accessories

Includes a pen/accessory tray

Optional hook and visual mobile boards (VMB)

Can be neatly nested to save space when storing

Please note: Vidak recommends the following whiteboard marker brands and cleaners for use with Vidak whiteboards: