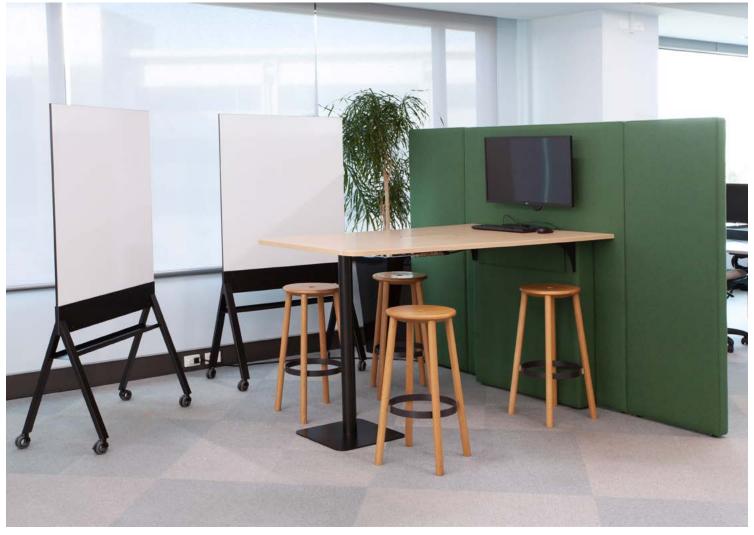

### **FEATURES**

Collaborate anywhere using Draw - our mobile double sided whiteboard, whiteboard/pinboard or whiteboard/corkboard on castors.

Draw - nested

Draw - magnetic whiteboard / magnetic whiteboard with black edging \_\_\_\_\_

Draw - magnetic whiteboard / acoustic pinboard panel

Draw - magnetic whiteboard / cork panel