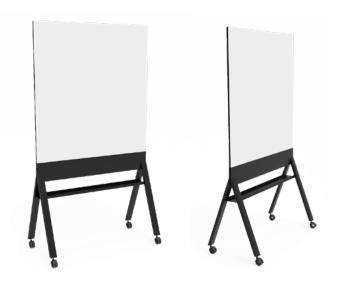

Draw - nested

Draw - magnetic whiteboard / magnetic whiteboard with black edging \_\_\_\_\_

Draw - magnetic whiteboard / acoustic pinboard panel

Draw - magnetic whiteboard / cork panel