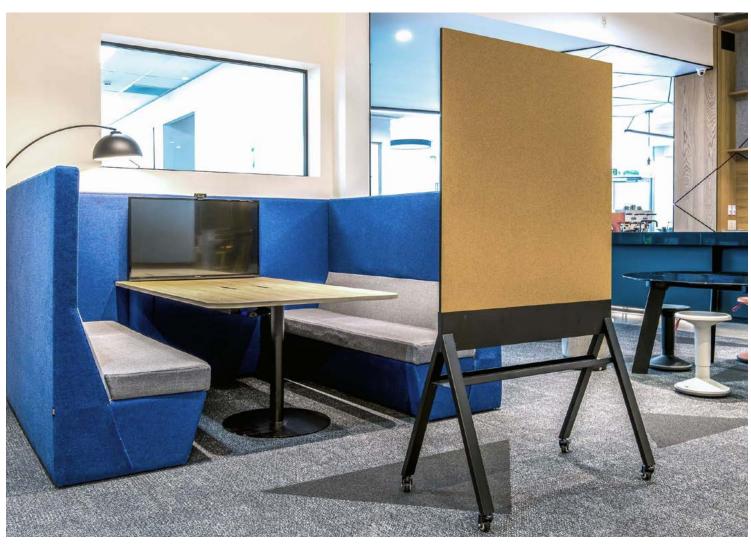

### **FEATURES**

Collaborate anywhere using Draw - our mobile double sided whiteboard, whiteboard/pinboard or whiteboard/corkboard on castors.

#### Options

Whiteboard: Porcelain magnetic whiteboard with a Forever Surface Gaurantee, standard black edging.

Pinboard: 12mm Acoustic panel available in a range of colours or 6mm cork.

Frame in Black powdercoat. Additional colours on request.

Draw - nested

Draw - magnetic whiteboard / magnetic whiteboard with black edging \_\_\_\_\_

Draw - magnetic whiteboard / acoustic pinboard panel

Draw - magnetic whiteboard / cork panel