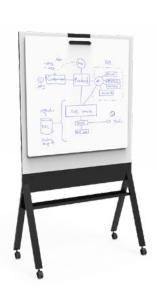

### **FEATURES**

Collaborate anywhere using Draw - our mobile double sided whiteboard, whiteboard/pinboard or whiteboard/corkboard on castors.

Draw - nested

Draw - magnetic whiteboard / magnetic whiteboard with black edging \_\_\_\_\_

Draw - magnetic whiteboard / acoustic pinboard panel

Draw - magnetic whiteboard / cork panel