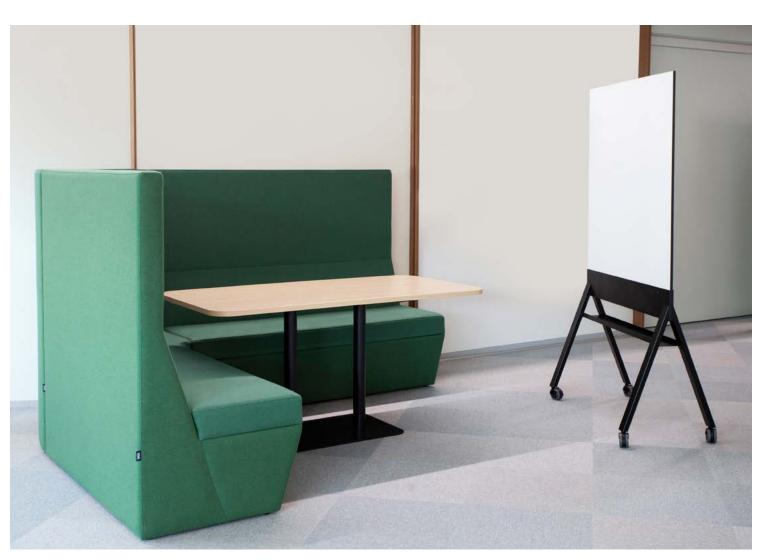

### **FEATURES**

Collaborate anywhere using Draw - our mobile double sided whiteboard, whiteboard/pinboard or whiteboard/corkboard on castors.

#### Options

Whiteboard: Porcelain magnetic whiteboard with a Forever Surface Gaurantee, standard black edging.

Pinboard: 12mm Acoustic panel available in a range of colours or 6mm cork.

Frame in Black powdercoat. Additional colours on request.

Draw - nested

Draw - magnetic whiteboard / magnetic whiteboard with black edging \_\_\_\_\_

Draw - magnetic whiteboard / acoustic pinboard panel

Draw - magnetic whiteboard / cork panel