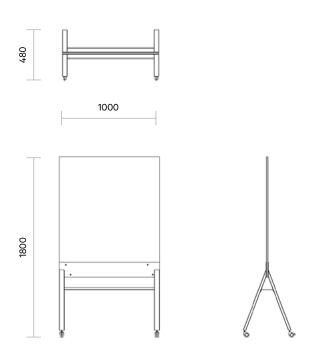

#### **Dimensions**

Overall size:  $1000W \times 1800H \times 480D$ 

# Options and accessories

**Draw dimensions** 

Draw magnetic whiteboard with hook

Draw magnetic whiteboard with hook and visual mobile board (VMB)