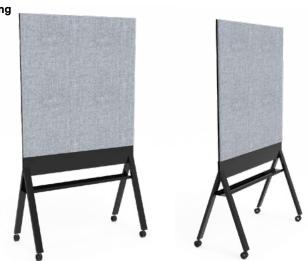

Draw - nested

Draw - magnetic whiteboard / magnetic whiteboard with black edging \_\_\_\_\_

Draw - magnetic whiteboard / acoustic pinboard panel

Draw - magnetic whiteboard / cork panel

# Acoustic fabric options

Draw - magnetic whiteboard / acoustic pinboard panel

**Acoustic Pinboard Colours** 