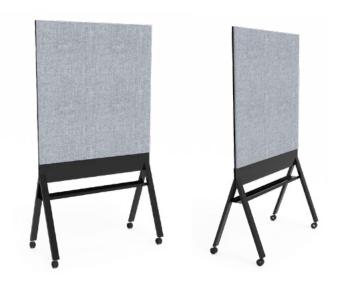

#### Options

Whiteboard: Porcelain magnetic whiteboard with a Forever Surface Gaurantee, standard black edging.

Pinboard: 12mm Acoustic panel available in a range of colours or 6mm cork.

Frame in Black powdercoat. Additional colours on request.

# Acoustic fabric options

Draw - magnetic whiteboard / acoustic pinboard panel

**Acoustic Pinboard Colours** 