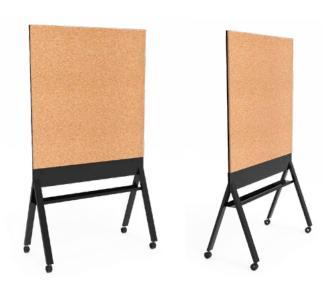

Draw - nested

Draw - magnetic whiteboard / magnetic whiteboard with black edging \_\_\_\_\_

Draw - magnetic whiteboard / acoustic pinboard panel

Draw - magnetic whiteboard / cork panel