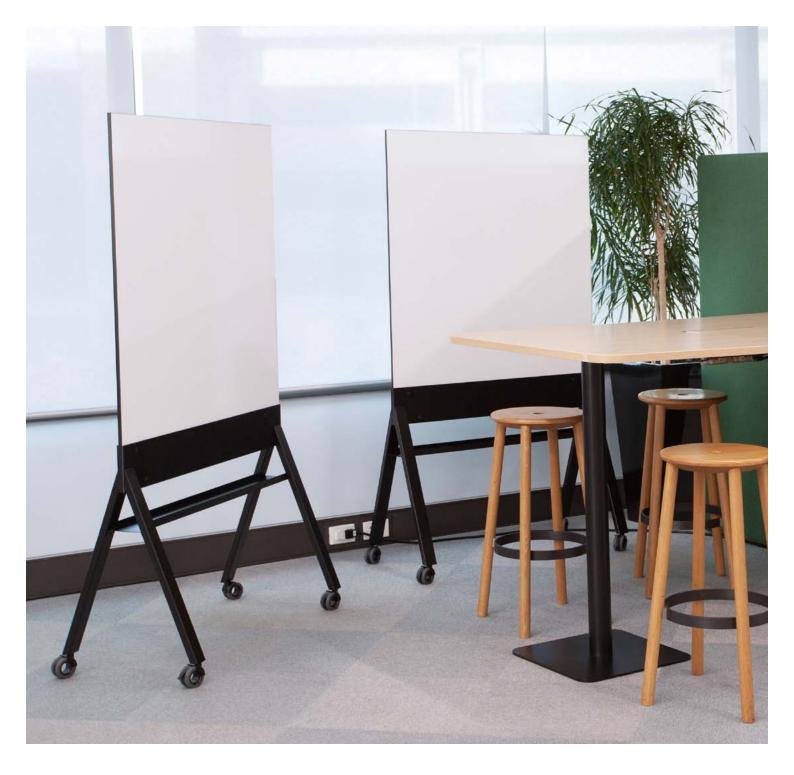

### **FEATURES**

Collaborate anywhere using Draw - our mobile double sided whiteboard, whiteboard/pinboard or whiteboard/corkboard on castors.

#### Options

Whiteboard: Porcelain magnetic whiteboard with a Forever Surface Gaurantee, standard black edging.

Pinboard: 12mm Acoustic panel available in a range of colours or 6mm cork.

Frame in Black powdercoat. Additional colours on request.

#### Accessories

Includes a pen/accessory tray

Optional hook and visual mobile boards (VMB)

Can be neatly nested to save space when storing

Please note: Vidak recommends the following whiteboard marker brands and cleaners for use with Vidak whiteboards: