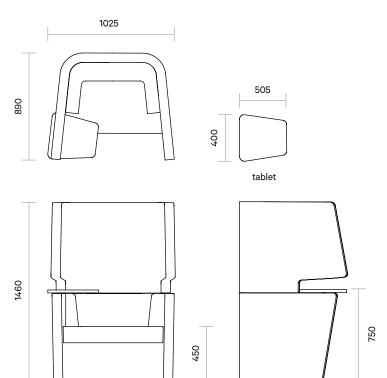

## Chat Chair Overview

## **Chat Chair** Features & Options

#### Tablet top

Can be positioned on the left or right by the user. Available in 18mm thick melamine, veneer or solid timber.