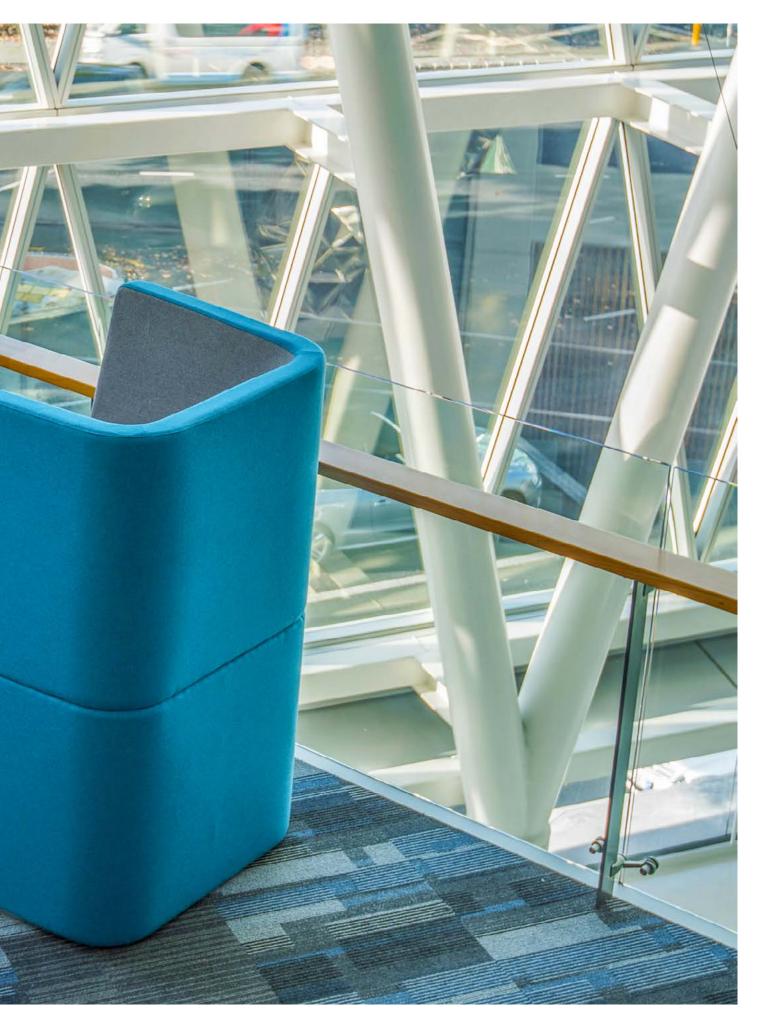

## **Chat Chair**

A quiet, private place in your busy open office. A spot to retreat and work alone. Somewhere to make a phone call in peace.

A secluded and comfortable two-person meeting room. A stylish and beautiful addition to your officescape, and a versatile and indispensable addition to your workflow.

### That's the Chat Chair.