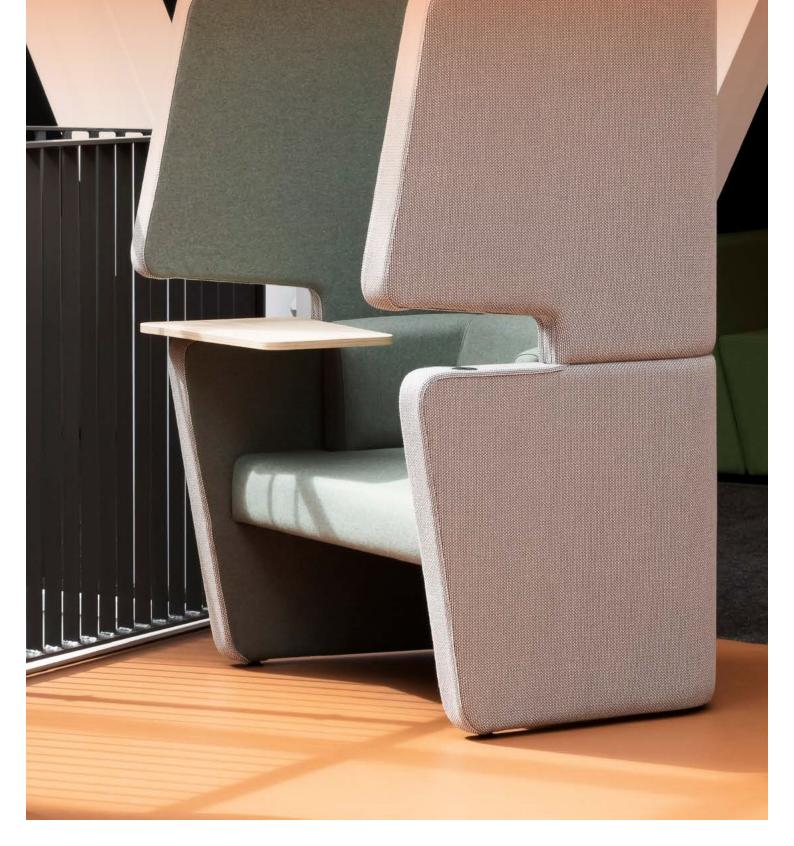

## **Chat Chair** Features & Options

#### Swiveling tablet top

#### Tablet top

Can be positioned on the left or right by the user. Available in 18mm thick melamine, veneer or solid timber.

#### Underseat bag storage