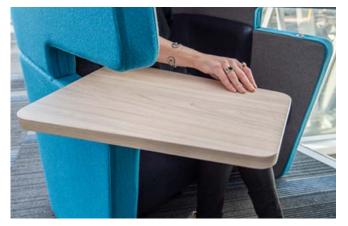

#### Swiveling tablet top

#### Tablet top

Can be positioned on the left or right by the user. Available in 18mm thick melamine, veneer or solid timber.