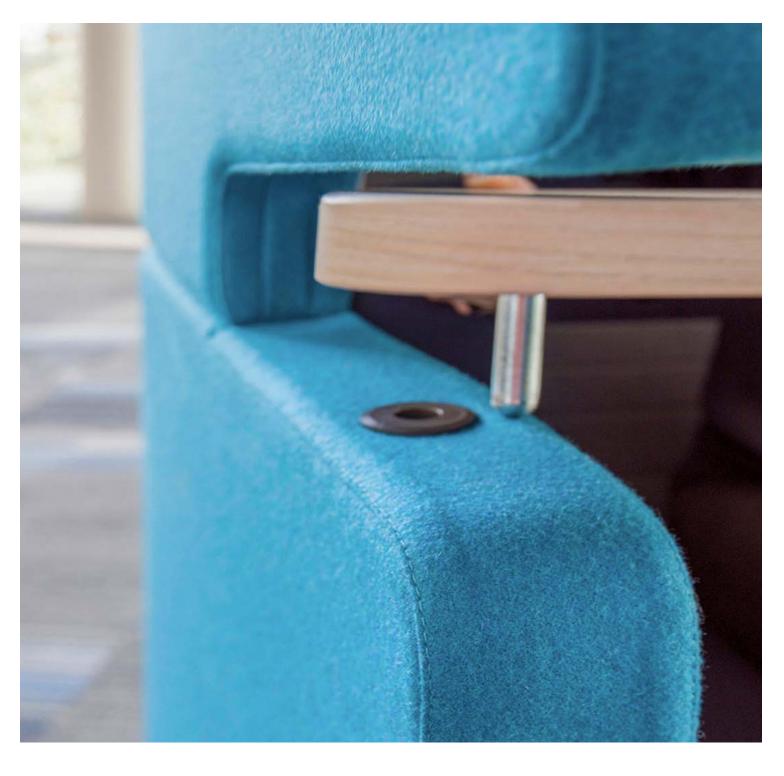

#### Swiveling tablet top

#### Tablet top

Can be positioned on the left or right by the user. Available in 18mm thick melamine, veneer or solid timber.