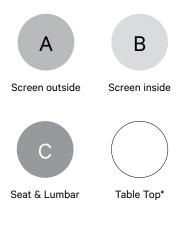

## **Chat Chair** Finish Options

#### FABRIC CONFIGURATIONS

#### TABLE TOP OPTIONS

#### 18mm table top with square edge

Low pressure laminate High pressure laminate Veneer Plywood Solid timber

\*Not pictured