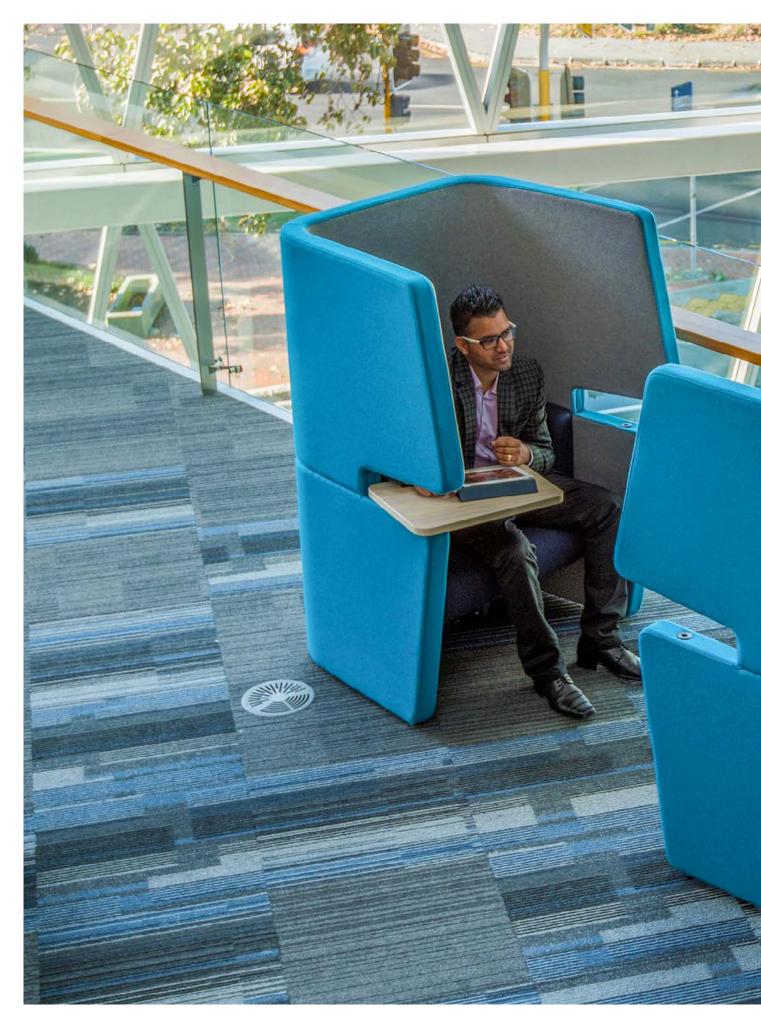

## **Chat Chair**

A quiet, private place in your busy open office. A spot to retreat and work alone. Somewhere to make a phone call in peace.

A secluded and comfortable two-person meeting room. A stylish and beautiful addition to your officescape, and a versatile and indispensable addition to your workflow.

### That's the Chat Chair.

#### Tablet top

Can be positioned on the left or right by the user. Available in 18mm thick melamine, veneer or solid timber.