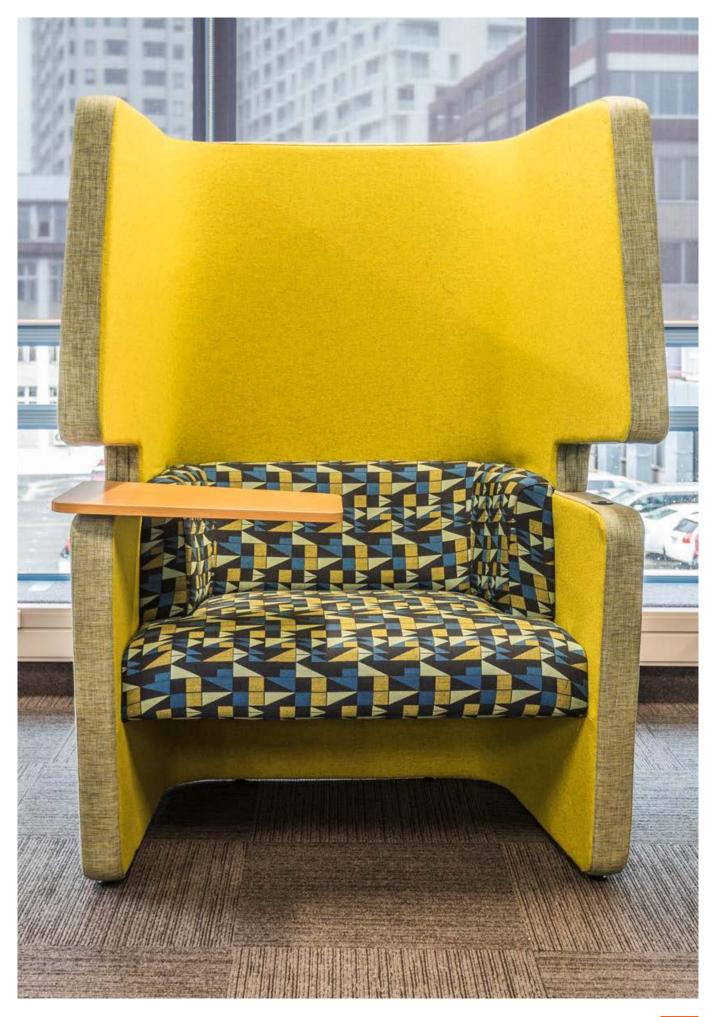

## **Chat Chair**

A quiet, private place in your busy open office. A spot to retreat and work alone. Somewhere to make a phone call in peace.

A secluded and comfortable two-person meeting room. A stylish and beautiful addition to your officescape, and a versatile and indispensable addition to your workflow.

### That's the Chat Chair.

#### Tablet top

Can be positioned on the left or right by the user. Available in 18mm thick melamine, veneer or solid timber.