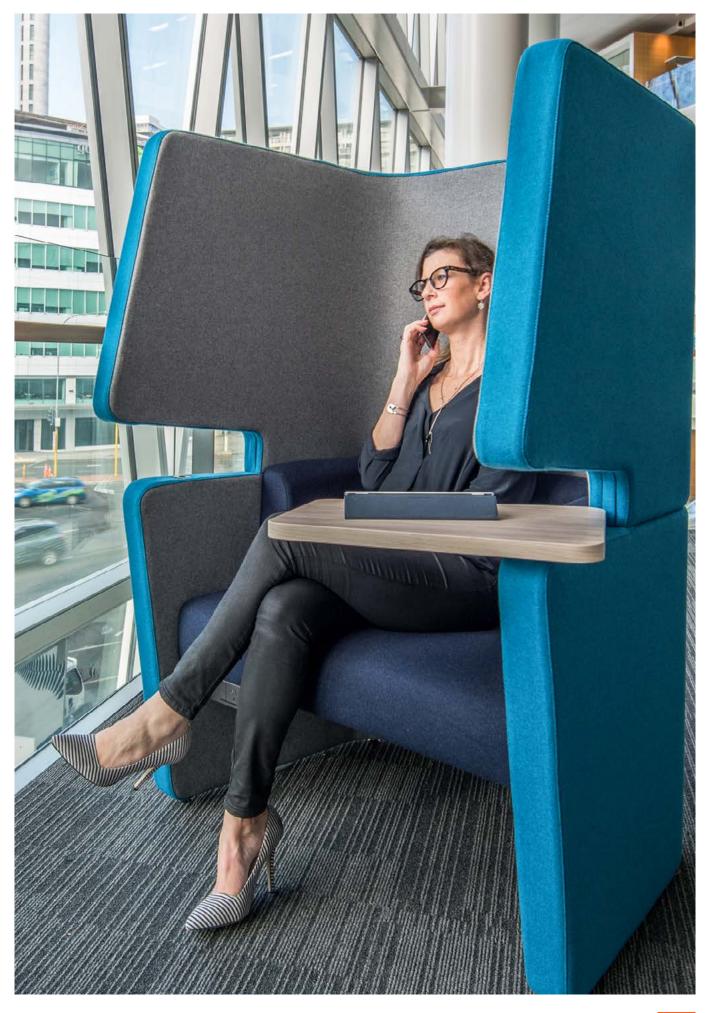

## **Chat Chair**

A quiet, private place in your busy open office. A spot to retreat and work alone. Somewhere to make a phone call in peace.

A secluded and comfortable two-person meeting room. A stylish and beautiful addition to your officescape, and a versatile and indispensable addition to your workflow.

### That's the Chat Chair.