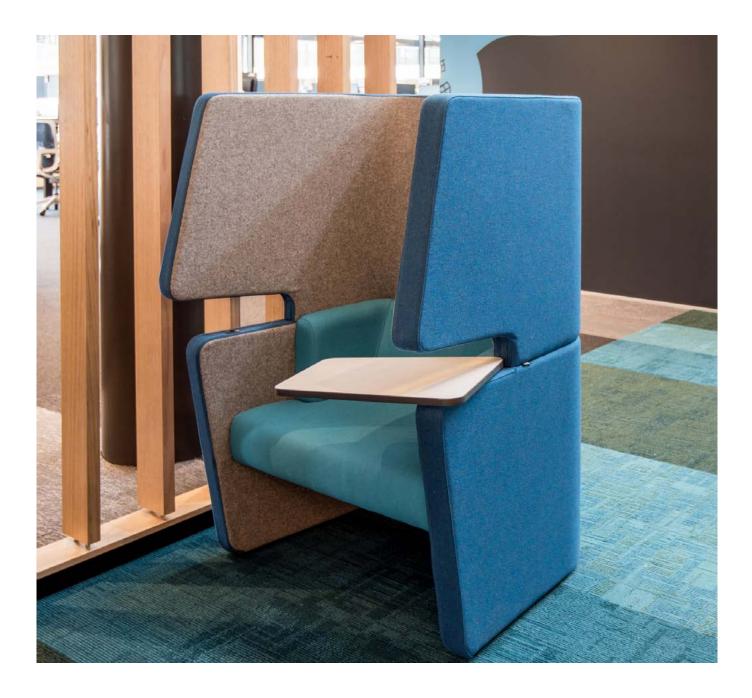

hat Chair**



A quiet, private place in your busy open office. A spot to retreat and work alone. Somewhere to make a phone call in peace.

A secluded and comfortable two-person meeting room. A stylish and beautiful addition to your officescape, and a versatile and indispensable addition to your workflow.

### That's the Chat Chair.



# FOR YOU.

٠,

We want to customer ce in New Zeala relentlessly quality c cust







## Chat Chair Overview









## **Chat Chair** Features & Options

#### Swiveling tablet top



#### Tablet top

Can be positioned on the left or right by the user. Available in 18mm thick melamine, veneer or solid timber.

#### Underseat bag storage



### Integrated power & data



**Optional integrated power in arm or under seat.** Includes 1 GPO and USB A+C ports.



## **Chat Chair** Finish Options

#### FABRIC CONFIGURATIONS



#### TABLE TOP OPTIONS

#### 18mm table top with square edge

Low pressure laminate High pressure laminate Veneer Plywood Solid timber



\*Not pictured













## vidak.co.nz

#### Auckland

66 Lady Ruby Drive East Tamaki, Auckland 2013 PO Box 58820 Botany Auckland 2163 New Zealand

**T** +64 9 273 0033

E sales@vidak.co.nz

303 Willis Street Te Aro, Wellington 6011 PO Box 9171 Wellington 6011 New Zealand

**T** +64 4 802 4615

Wellington

E sales@vidak.co.nz

#### Australia

Ownworld Sydney & Melbourne ECF Melbourne