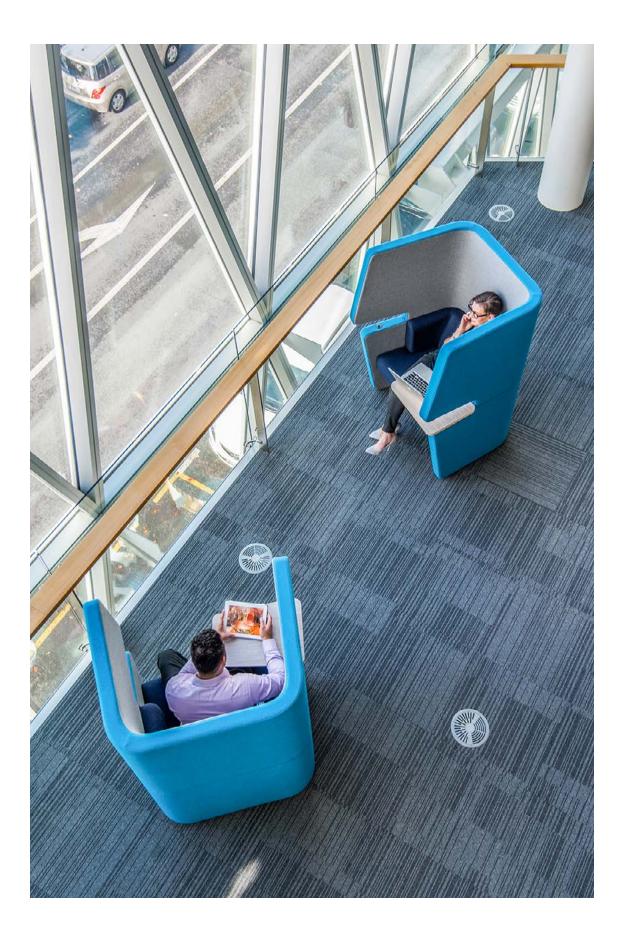

## **Chat Chair**

A quiet, private place in your busy open office. A spot to retreat and work alone. Somewhere to make a phone call in peace.

A secluded and comfortable two-person meeting room. A stylish and beautiful addition to your officescape, and a versatile and indispensable addition to your workflow.

### That's the Chat Chair.