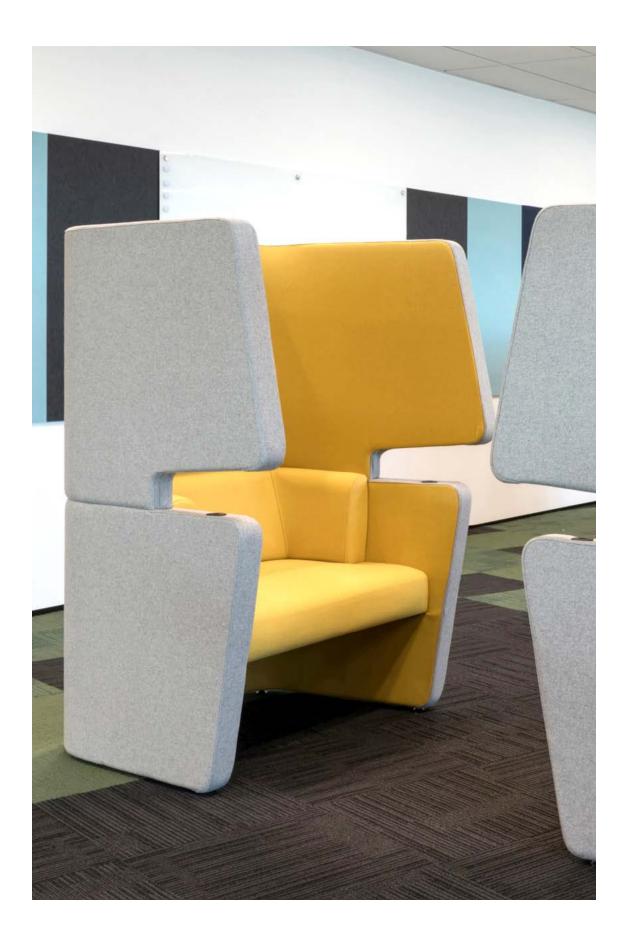

## **Chat Chair**

A quiet, private place in your busy open office. A spot to retreat and work alone. Somewhere to make a phone call in peace.

A secluded and comfortable two-person meeting room. A stylish and beautiful addition to your officescape, and a versatile and indispensable addition to your workflow.

### That's the Chat Chair.