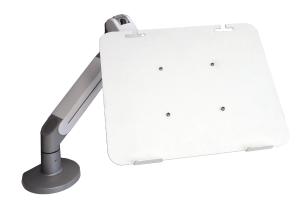

Tool storage

5 year warranty

Dragonfly - single arm

Dragonfly - triple arm

Dragonfly - laptop tray