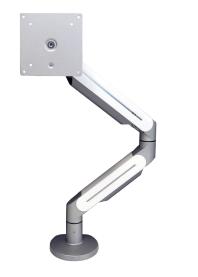

Tool storage

5 year warranty

Dragonfly - single arm

Dragonfly - triple arm

Dragonfly - laptop tray