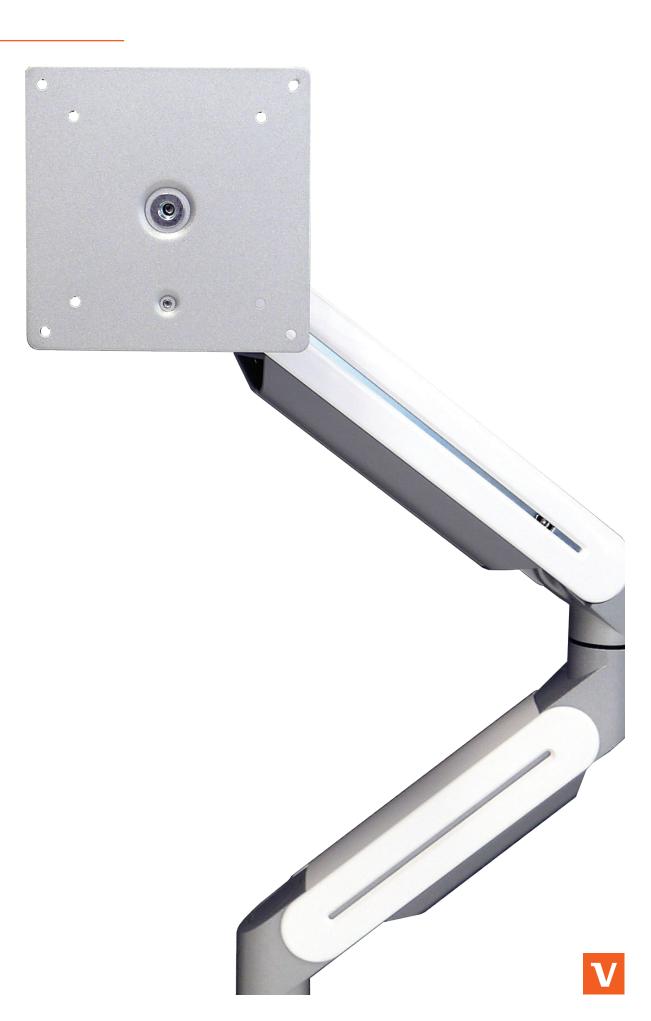

## FEATURES

The Dragonfly combines a range of innovative features inlcuding a weight indicator and angle display that offers maximum viewing comfort and flexibilty

Maximum monitor weight: 8.5kg

100x100 / 75x75 VESA plate

Screen weight and angle indicators

Tension adjustment

Screen rotation tightness control

150 degree stop mechanism

Quick release and anti-theft mechanism

Available in silver and white

Upper and lower arm cable management