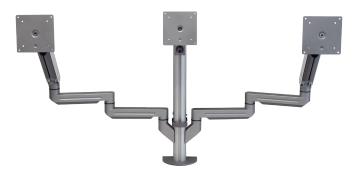

Tool storage

5 year warranty

Dragonfly - single arm

Dragonfly - triple arm

Dragonfly - laptop tray